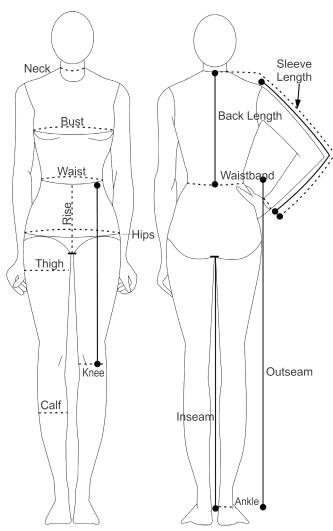

#### **HOW TO MEASURE**

- Chest/Bust: Measure around the fullest part of the chest/bust. Do not draw the tape too
  tightly.
- Sleeve Length: Measure from the center back of your neck, over the top of your shoulder and down to the point where your hand starts to widen at your wrist. The actual measurement of your arm only is measured from the top of the shoulder to the bottom of your wrist and is often used for casual shirt sizing.
- Back Length: Measure from the most prominent bone at base of neck to the natural waistline.
- . Cross Back: Measure from shoulder to shoulder.
- Upper Arm: Measure around the widest section of the upper arm located above the elbow.
- Waist: Measure the circumference of your waist. Use the tape to circle your waist (sort of
  like a belt would) at your natural waistline, which is located above your belly button and
  below your rib cage. (If you bend to the side, the crease that forms is your natural waistline.)
  Don't suck in your stomach, or you'll get a false measurement. If you generally wear your
  clothes below your waist, take that measurement as well.
- Hip: Measure the circumference of your hips. Start at one hip and wrap the tape measure
  around your rear, around the other hip, and back to where you started. Make sure the tape
  is over the largest part of your buttocks.
- Inseam: This is the distance from the uppermost inner part of your thigh to the bottom of your ankle. You can measure your inseam in two ways.
  - With help: While you're wearing a pair of pants, have a friend stretch the tape from your crotch to the bottom of your ankle.
  - Without help: If you have a pair of pants that fit you perfectly (and they shouldn't be too loose around the waist), measure the inseam of the pants, again from the crotch to the hem
- Rise: Rise is the distance from the middle of the crotch seam (right between your legs) to the top of the waistband. It usually ranges from 7" - 12".
- Head Circumference: For an accurate head measure, place a tape measure across the forehead and measure around the full circumference of the head. Keep the tape snug for accurate results.
- NOTE: ALL SIZES ARE DISPLAYED IN INCHES