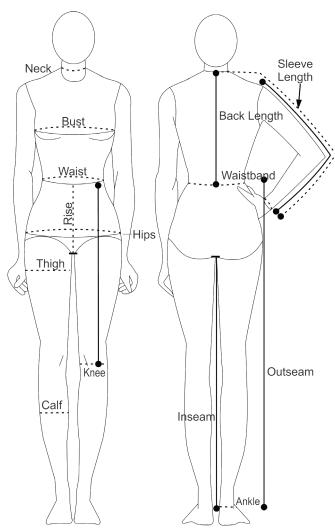

#### **HOW TO MEASURE**

- Chest/Bust: Measure around the fullest part of the chest/bust. Do not draw the tape too
  tightly.
- Sleeve Length: Measure from the center back of your neck, over the top of your shoulder and down to the point where your hand starts to widen at your wrist. The actual measurement of your arm only is measured from the top of the shoulder to the bottom of your wrist and is often used for casual shirt sizing.
- Back Length: Measure from the most prominent bone at base of neck to the natural waistline.
- . Cross Back: Measure from shoulder to shoulder.
- Upper Arm: Measure around the widest section of the upper arm located above the elbow.
- Waist: Measure the circumference of your waist. Use the tape to circle your waist (sort of
  like a belt would) at your natural waistline, which is located above your belly button and
  below your rib cage. (If you bend to the side, the crease that forms is your natural waistline.)
  Don't suck in your stomach, or you'll get a false measurement. If you generally wear your
  clothes below your waist, take that measurement as well.
- Hip: Measure the circumference of your hips. Start at one hip and wrap the tape measure
  around your rear, around the other hip, and back to where you started. Make sure the tape
  is over the largest part of your buttocks.
- Inseam: This is the distance from the uppermost inner part of your thigh to the bottom of your ankle. You can measure your inseam in two ways.
  - With help: While you're wearing a pair of pants, have a friend stretch the tape from your crotch to the bottom of your ankle.
  - Without help: If you have a pair of pants that fit you perfectly (and they shouldn't be too loose around the waist), measure the inseam of the pants, again from the crotch to the hem.
- Rise: Rise is the distance from the middle of the crotch seam (right between your legs) to the top of the waistband. It usually ranges from 7" - 12".
- Head Circumference: For an accurate head measure, place a tape measure across the forehead and measure around the full circumference of the head. Keep the tape snug for accurate results.
- NOTE: ALL SIZES ARE DISPLAYED IN INCHES