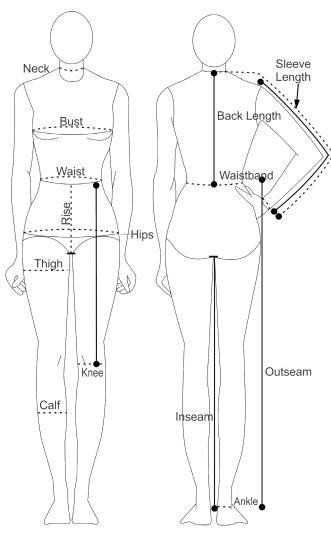

#### **HOW TO MEASURE**

- Chest/Bust: Measure around the fullest part of the chest/bust. Do not draw the tape too
  tightly.
- Sleeve Length: Measure from the center back of your neck, over the top of your shoulder and down to the point where your hand starts to widen at your wrist. The actual measurement of your arm only is measured from the top of the shoulder to the bottom of your wrist and is often used for casual shirt sizing.
- Back Length: Measure from the most prominent bone at base of neck to the natural waistline.
- . Cross Back: Measure from shoulder to shoulder.
- Upper Arm: Measure around the widest section of the upper arm located above the elbow.
- Waist: Measure the circumference of your waist. Use the tape to circle your waist (sort of
  like a belt would) at your natural waistline, which is located above your belly button and
  below your rib cage. (If you bend to the side, the crease that forms is your natural waistline.)
  Don't suck in your stomach, or you'll get a false measurement. If you generally wear your
  clothes below your waist, take that measurement as well.
- Hip: Measure the circumference of your hips. Start at one hip and wrap the tape measure
  around your rear, around the other hip, and back to where you started. Make sure the tape
  is over the largest part of your buttocks.
- Inseam: This is the distance from the uppermost inner part of your thigh to the bottom of your ankle. You can measure your inseam in two ways.
  - With help: While you're wearing a pair of pants, have a friend stretch the tape from your crotch to the bottom of your ankle.
  - Without help: If you have a pair of pants that fit you perfectly (and they shouldn't be too loose around the waist), measure the inseam of the pants, again from the crotch to the hem.
- Rise: Rise is the distance from the middle of the crotch seam (right between your legs) to the top of the waistband. It usually ranges from 7" - 12".
- Head Circumference: For an accurate head measure, place a tape measure across the forehead and measure around the full circumference of the head. Keep the tape snug for accurate results.
- NOTE: ALL SIZES ARE DISPLAYED IN INCHES