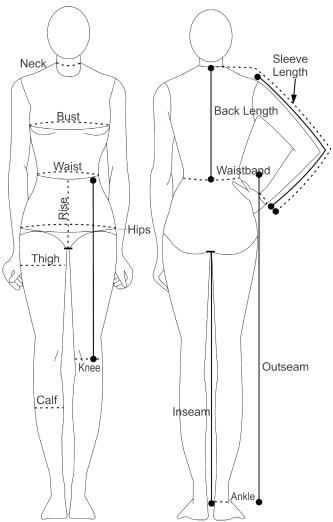

#### **HOW TO MEASURE**

- **Chest/Bust**: Measure around the fullest part of the chest/bust. Do not draw the tape too tightly.
- Sleeve Length: Measure from the center back of your neck, over the top of your shoulder and down to the point where your hand starts to widen at your wrist. The actual measurement of your arm only is measured from the top of the shoulder to the bottom of your wrist and is often used for casual shirt sizing.
- Back Length: Measure from the most prominent bone at base of neck to the natural waistline.
- Cross Back: Measure from shoulder to shoulder.
- Upper Arm: Measure around the widest section of the upper arm located above the elbow.
- Waist: Measure the circumference of your waist. Use the tape to circle your waist (sort of like a belt would) at your natural waistline, which is located above your belly button and below your rib cage. (If you bend to the side, the crease that forms is your natural waistline.) Don't suck in your stomach, or you'll get a false measurement. If you generally wear your clothes below your waist, take that measurement as well.
- **Hip**: Measure the circumference of your hips. Start at one hip and wrap the tape measure around your rear, around the other hip, and back to where you started. Make sure the tape is over the largest part of your buttocks.
- **Inseam**: This is the distance from the uppermost inner part of your thigh to the bottom of your ankle. You can measure your inseam in two ways.
  - With help: While you're wearing a pair of pants, have a friend stretch the tape from your crotch to the bottom of your ankle.
  - Without help: If you have a pair of pants that fit you perfectly (and they shouldn't be too loose around the waist), measure the inseam of the pants, again from the crotch to the hem.
- **Rise**: Rise is the distance from the middle of the crotch seam (right between your legs) to the top of the waistband. It usually ranges from 7" 12".
- Head Circumference: For an accurate head measure, place a tape measure across the forehead and measure around the full circumference of the head. Keep the tape snug for accurate results.
- <u>NOTE</u>: ALL SIZES ARE DISPLAYED IN INCHES