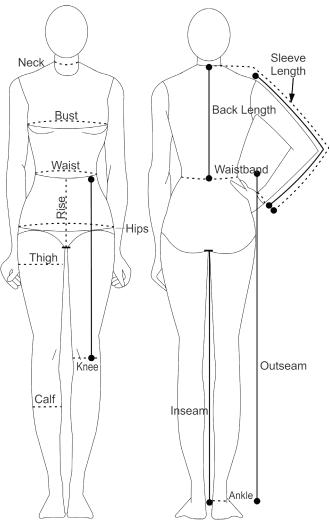

#### **HOW TO MEASURE**

- **Chest/Bust**: Measure around the fullest part of the chest/bust. Do not draw the tape too tightly.
- Sleeve Length: Measure from the center back of your neck, over the top of your shoulder and down to the point where your hand starts to widen at your wrist. The actual measurement of your arm only is measured from the top of the shoulder to the bottom of your wrist and is often used for casual shirt sizing.
- Back Length: Measure from the most prominent bone at base of neck to the natural waistline.
- Cross Back: Measure from shoulder to shoulder.
- Upper Arm: Measure around the widest section of the upper arm located above the elbow.
- Waist: Measure the circumference of your waist. Use the tape to circle your waist (sort of like a belt would) at your natural waistline, which is located above your belly button and below your rib cage. (If you bend to the side, the crease that forms is your natural waistline.) Don't suck in your stomach, or you'll get a false measurement. If you generally wear your clothes below your waist, take that measurement as well.
- **Hip**: Measure the circumference of your hips. Start at one hip and wrap the tape measure around your rear, around the other hip, and back to where you started. Make sure the tape is over the largest part of your buttocks.
- **Inseam**: This is the distance from the uppermost inner part of your thigh to the bottom of your ankle. You can measure your inseam in two ways.
  - > With help: While you're wearing a pair of pants, have a friend stretch the tape from your crotch to the bottom of your ankle.
  - Without help: If you have a pair of pants that fit you perfectly (and they shouldn't be too loose around the waist), measure the inseam of the pants, again from the crotch to the hem.
- **Rise**: Rise is the distance from the middle of the crotch seam (right between your legs) to the top of the waistband. It usually ranges from 7" 12".
- Head Circumference: For an accurate head measure, place a tape measure across the forehead and measure around the full circumference of the head. Keep the tape snug for accurate results.
- <u>NOTE</u>: ALL SIZES ARE DISPLAYED IN INCHES