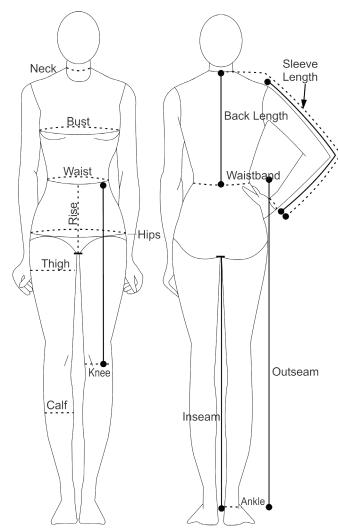

#### **HOW TO MEASURE**

- Chest/Bust: Measure around the fullest part of the chest/bust. Do not draw the tape too
  tightly.
- Sleeve Length: Measure from the center back of your neck, over the top of your shoulder and down to the point where your hand starts to widen at your wrist. The actual measurement of your arm only is measured from the top of the shoulder to the bottom of your wrist and is often used for casual shirt sizing.
- Back Length: Measure from the most prominent bone at base of neck to the natural waistline.
- . Cross Back: Measure from shoulder to shoulder.
- Upper Arm: Measure around the widest section of the upper arm located above the elbow.
- Waist: Measure the circumference of your waist. Use the tape to circle your waist (sort of
  like a belt would) at your natural waistline, which is located above your belly button and
  below your rib cage. (If you bend to the side, the crease that forms is your natural waistline.)
  Don't suck in your stomach, or you'll get a false measurement. If you generally wear your
  clothes below your waist, take that measurement as well.
- Hip: Measure the circumference of your hips. Start at one hip and wrap the tape measure
  around your rear, around the other hip, and back to where you started. Make sure the tape
  is over the largest part of your buttocks.
- Inseam: This is the distance from the uppermost inner part of your thigh to the bottom of your ankle. You can measure your inseam in two ways.
  - With help: While you're wearing a pair of pants, have a friend stretch the tape from your crotch to the bottom of your ankle.
  - Without help: If you have a pair of pants that fit you perfectly (and they shouldn't be too loose around the waist), measure the inseam of the pants, again from the crotch to the hem.
- Rise: Rise is the distance from the middle of the crotch seam (right between your legs) to the top of the waistband. It usually ranges from 7" - 12".
- Head Circumference: For an accurate head measure, place a tape measure across the forehead and measure around the full circumference of the head. Keep the tape snug for accurate results.
- NOTE: ALL SIZES ARE DISPLAYED IN INCHES