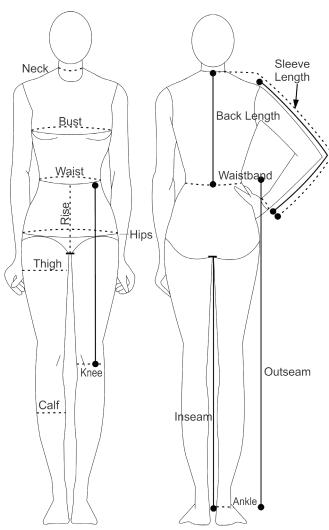

#### **HOW TO MEASURE**

- Chest/Bust: Measure around the fullest part of the chest/bust. Do not draw the tape too
  tightly.
- Sleeve Length: Measure from the center back of your neck, over the top of your shoulder and down to the point where your hand starts to widen at your wrist. The actual measurement of your arm only is measured from the top of the shoulder to the bottom of your wrist and is often used for casual shirt sizing.
- Back Length: Measure from the most prominent bone at base of neck to the natural waistline.
- . Cross Back: Measure from shoulder to shoulder.
- Upper Arm: Measure around the widest section of the upper arm located above the elbow.
- Waist: Measure the circumference of your waist. Use the tape to circle your waist (sort of
  like a belt would) at your natural waistline, which is located above your belly button and
  below your rib cage. (If you bend to the side, the crease that forms is your natural waistline.)
  Don't suck in your stomach, or you'll get a false measurement. If you generally wear your
  clothes below your waist, take that measurement as well.
- Hip: Measure the circumference of your hips. Start at one hip and wrap the tape measure
  around your rear, around the other hip, and back to where you started. Make sure the tape
  is over the largest part of your buttocks.
- Inseam: This is the distance from the uppermost inner part of your thigh to the bottom of your ankle. You can measure your inseam in two ways.
  - With help: While you're wearing a pair of pants, have a friend stretch the tape from your crotch to the bottom of your ankle.
  - Without help: If you have a pair of pants that fit you perfectly (and they shouldn't be too loose around the waist), measure the inseam of the pants, again from the crotch to the hem.
- Rise: Rise is the distance from the middle of the crotch seam (right between your legs) to the top of the waistband. It usually ranges from 7" - 12".
- Head Circumference: For an accurate head measure, place a tape measure across the forehead and measure around the full circumference of the head. Keep the tape snug for accurate results.
- NOTE: ALL SIZES ARE DISPLAYED IN INCHES